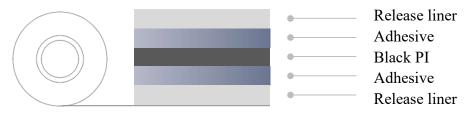

# Polyimide Tape Kingdom KPI-A2547BB



## Technical Data Sheet

#### **Product Characteristics**

- Kingdom KPI-A2547BB is a double-sided adhesive consisting of a black PI film and a modified adhesive.
- High tensile strength and good insulation performance.
- Good resistance to high and low temperature.

#### **Product Structure**



## **Product Applications**

• It shows excellent bonding performance on various substrates.

### **Product Properties**

| Items             | Units   | Value       | <b>Test Methods</b> |
|-------------------|---------|-------------|---------------------|
| Color             | _       | Black       | -                   |
| Thickness         | mm      | 0.025±0.005 | ASTM D 3652         |
| Adhesion to BASUS | gf/25mm | ≥800        | ASTM D 3330         |

## **Storage Condition**

- Shelf Life: 6 months after received.
- Storage temperature: Stored in the original carton at 5~30°C and 50% Relative humidity.