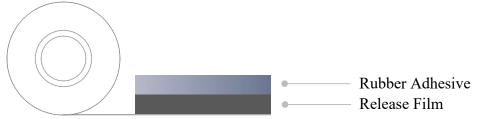

# Removeable Tape

## Kingdom KAN-6323W-0.15T



## Technical Data Sheet

#### **Product Characteristics**

- Kingdom KAN-6323W-0.15T is a white tape that can be removed after stretching.
- With excellent adhesion to metal, PE, PC and other materials.
- It is easy to be removed by stretching without residues and supporting multi-angle removal.

#### **Product Structure**



### **Product Applications**

- Used for fixing mobile phone battery and subassembly.
- For fixing components that need to be replaced in the electronics industry.

### **Product Properties**

| Items             | Units   | Value      | <b>Test Methods</b> |
|-------------------|---------|------------|---------------------|
| Color             | -       | White      | -                   |
| Thickness         | mm      | 0.15±0.015 | ASTM D 3652         |
| Adhesion to BASUS | gf/25mm | ≥1900      | ASTM D 3330         |
| Tensile Strength  | MPa     | ≥4         | ASTM D3759          |
| Elongation        | %       | ≥600       | ASTM D3759          |

## **Storage Conditions**

- Shelf life: 6 months after received.
- Storage temperature: Stored in the original carton at 5~30°C and 50