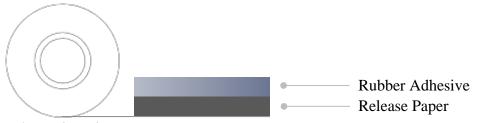

# Removeable Tape

# Kingdom KAN-6336MB-0.25T



## Technical Data Sheet

#### **Product Characteristics**

- Kingdom KAN-6336MB-0.25T is a black tape that can be removed after stretching.
- With excellent adhesion to metal, PE, PC and other materials.
- It is easy to be removed by stretching without residues and supporting multi-angle removal.

#### **Product Structure**



#### **Product Applications**

- Used for fixing mobile phone battery and subassembly.
- For fixing components that need to be replaced in the electronics industry.

### **Product Properties**

| Items             | Units   | Value            | <b>Test Methods</b> |
|-------------------|---------|------------------|---------------------|
| Color             | -       | Black            | -                   |
| Thickness         | mm      | $0.25 \pm 0.025$ | ASTM D 3652         |
| Adhesion to BASUS | gf/25mm | ≥2600            | ASTM D 3330         |
| Tensile Strength  | MPa     | ≥4.6             | ASTM D3759          |
| Elongation        | %       | ≥900             | ASTM D3759          |

### **Storage Conditions**

- Shelf life: 6 months after received.
- Storage temperature: St