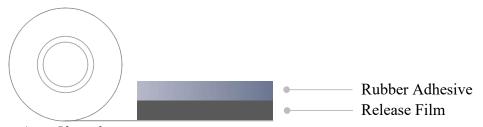

# Removeable Tape

# Kingdom KAN-6342W-0.4T



# Technical Data Sheet

#### **Product Characteristics**

- Kingdom KAN-6342W-0.4T is a white tape that can be removed after stretching.
- With excellent adhesion to metal, PE, PC and other materials.
- It is easy to be removed by stretching without residues and supporting multi-angle removal.

#### **Product Structure**



### **Product Applications**

- Used for fixing mobile phone battery and subassembly.
- For fixing components that need to be replaced in the electronics industry.

### **Product Properties**

| Items             | Units   | Value     | <b>Test Methods</b> |
|-------------------|---------|-----------|---------------------|
| Color             | -       | White     | -                   |
| Thickness         | mm      | 0.40±0.02 | ASTM D 3652         |
| Adhesion to BASUS | gf/25mm | ≥3500     | ASTM D 3330         |
| Tensile Strength  | MPa     | ≥5        | ASTM D3759          |
| Elongation        | %       | ≥900      | ASTM D3759          |

## **Storage Conditions**

- Shelf life: 6 months after received.
- Storage temperature: Stored in the original carton at 5~30°C and 50% relat