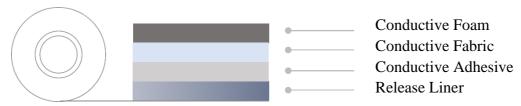

# Conductive Foam Tape Kingdom KCF-0186G-0.5T



# Technical Data Sheet

#### **Product Characteristics**

 Kingdom KCF-0186G-0.5T is a conductive foam tape consisting of a conductive fabric and modified conductive acrylic adhesive.

#### **Product Structure**



# **Product Applications**

• It can be easily installed between instruments and between chassis and PCB in wide applications.

### **Product Properties**

| Items                      | Units   | Value   | <b>Test Methods</b> |
|----------------------------|---------|---------|---------------------|
| Color                      | -       | Grey    | -                   |
| Thickness                  | mm      | 0.5±0.2 | ASTM D 3652         |
| Adhesion to BASUS          | gf/25mm | ≥1000   | ASTM D 3330         |
| Resistance through XY-axis | Ω/inch  | ≤0.1    | ASTM D 1000         |
| Resistance through Z-axis  | Ω/inch  | ≤0.05   | ASTM D 1000         |

# **Storage Condition**

- Shelf Life: 6 months after received.
- Storage temperature: Stored in the original carton at 5~30°C and