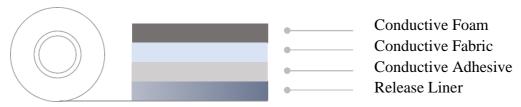

# **Conductive Foam Tape Kingdom KCF-0186G-1.0T**



# Technical Data Sheet

#### **Product Characteristics**

 Kingdom KCF-0186G-1.0T is a conductive foam tape consisting of a conductive fabric and modified conductive acrylic adhesive.

#### **Product Structure**



# **Product Applications**

• It can be easily installed between instruments and between chassis and PCB in wide applications.

### **Product Properties**

| Items                      | Units   | Value   | <b>Test Methods</b> |
|----------------------------|---------|---------|---------------------|
| Color                      | -       | Grey    | -                   |
| Thickness                  | mm      | 1.0±0.5 | ASTM D 3652         |
| Adhesion to BASUS          | gf/25mm | ≥1000   | ASTM D 3330         |
| Resistance through XY-axis | Ω/inch  | ≤0.1    | ASTM D 1000         |
| Resistance through Z-axis  | Ω/inch  | ≤0.05   | ASTM D 1000         |

# **Storage Condition**

- Shelf Life: 6 months after received.
- Storage temperature: Stored in the original carton at 5~30°C and