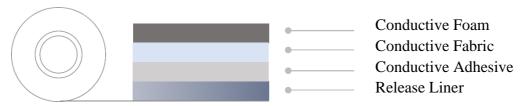

# Conductive Foam Tape Kingdom KCF-0186G-1.5T



# Technical Data Sheet

#### **Product Characteristics**

 Kingdom KCF-0186G-1.5T is a conductive foam tape consisting of a conductive fabric and modified conductive acrylic adhesive.

#### **Product Structure**



# **Product Applications**

It can be easily installed between instruments and between chassis and PCB in wide applications.

### **Product Properties**

| Items                      | Units   | Value   | <b>Test Methods</b> |
|----------------------------|---------|---------|---------------------|
| Color                      | -       | Grey    | -                   |
| Thickness                  | mm      | 1.5±0.5 | ASTM D 3652         |
| Adhesion to BASUS          | gf/25mm | ≥1000   | ASTM D 3330         |
| Resistance through XY-axis | Ω/inch  | ≤0.1    | ASTM D 1000         |
| Resistance through Z-axis  | Ω/inch  | ≤0.05   | ASTM D 1000         |

# **Storage Condition**

- Shelf Life: 6 months after received.
- Storage temperature: Stored in the original carton at 5~30°C and 5