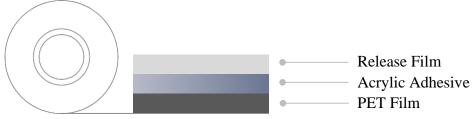

# **Protective Film**

## **Kingdom KEB-3503**



## Technical Data Sheet

#### **Product Characteristics**

- Kingdom KEB-3503 is a protective film.
- Excellent high temperature dimensional stability and high temperature pollution.

#### **Product Structure** -



## **Product Applications**

- Suitable for the protection and reinforcement of CCL in the production of FPC.
- Material surface protection suitable for various high temperature processes.

### **Product Properties**

| Items             | Units   | Value       | <b>Test Methods</b> |
|-------------------|---------|-------------|---------------------|
| Color             | -       | Transparent | -                   |
| Thickness         | mm      | 0.059       | ASTM D 3652         |
| Adhesion to BASUS | gf/25mm | 4           | ASTM D 3330         |

## **Storage Conditions** -

- Shelf life: 6 months after received.
- Storage temperature: Stored in the original carton at 5~30°C and 50% relative humidity.

Important: Information in this sheet is average test values, not guaranteed, jus