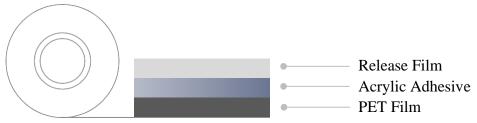

# **Protective Film**

## Kingdom KEB-3504



## Technical Data Sheet

#### **Product Characteristics**

- Kingdom KEB-3504 is a protective film.
- Excellent high temperature dimensional stability and high temperature pollution.

#### **Product Structure** -



## **Product Applications**

- Suitable for the protection and reinforcement of CCL in the production of FPC.
- Material surface protection suitable for various high temperature processes.

### **Product Properties**

| Items             | Units   | Value       | Test Methods |
|-------------------|---------|-------------|--------------|
| Color             | -       | Transparent | -            |
| Thickness         | mm      | 0.05        | ASTM D 3652  |
| Adhesion to BASUS | gf/25mm | 4           | ASTM D 3330  |

## **Storage Conditions** -

- Shelf life: 6 months after received.
- Storage temperature: Stored in the original carton at 5~30°C and 50% relative humidity.

Important: Information in this sheet is average test values, not guaranteed, just for you reference only