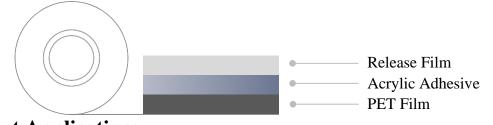

# **Protective Film**

# Kingdom KEB-3505



### Technical Data Sheet

#### **Product Characteristics**

- Kingdom KEB-3505 is a protective film.
- Excellent high temperature dimensional stability and high temperature pollution.

#### **Product Structure** -



#### **Product Applications**

- Suitable for the protection and reinforcement of CCL in the production of FPC.
- Material surface protection suitable for various high temperature processes.

### **Product Properties**

| Items             | Units   | Value       | Test Methods |
|-------------------|---------|-------------|--------------|
| Color             | -       | Transparent | -            |
| Thickness         | mm      | 0.05        | ASTM D 3652  |
| Adhesion to BASUS | gf/25mm | 8           | ASTM D 3330  |

#### **Storage Conditions**

- Shelf life: 6 months after received.
- Storage temperature: Stored in the original carton at 5~30°C and 50% relative humidity.

Important: Information in this sheet is average test values, not guaranteed, just for you reference only

REV.1