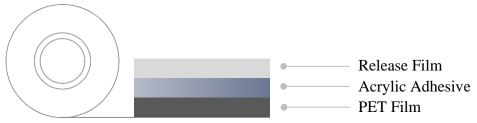

# **Protective Film**

## Kingdom KEB-5108AS



## Technical Data Sheet

#### **Product Characteristics**

- Kingdom KEB-5108AS is a protective film.
- Excellent high temperature dimensional stability and high temperature pollution.

#### **Product Structure** -



## **Product Applications**

- Suitable for the protection and reinforcement of CCL in the production of FPC.
- Material surface protection suitable for various high temperature processes.

### **Product Properties**

| Items             | Units   | Value       | <b>Test Methods</b> |
|-------------------|---------|-------------|---------------------|
| Color             | -       | Transparent | -                   |
| Thickness         | mm      | 0.065       | ASTM D 3652         |
| Adhesion to BASUS | gf/25mm | 9           | ASTM D 3330         |

## **Storage Conditions** -

- Shelf life: 6 months after received.
- Storage temperature: Stored in the original carton at 5~30°C and 50% relative humidity.

Important: Information in this sheet is average test values, not guaranteed, jus