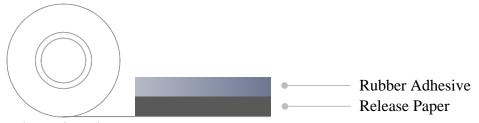

# Removeable Tape

# Kingdom KAN-6336MB-0.4T



# Technical Data Sheet

#### **Product Characteristics**

- Kingdom KAN-6336MB-0.4T is a Black tape that can be removed after stretching.
- With excellent adhesion to metal, PE, PC and other materials.
- It is easy to be removed by stretching without residues and supporting multi-angle removal.

#### **Product Structure**



### **Product Applications**

- Used for fixing mobile phone battery and subassembly.
- For fixing components that need to be replaced in the electronics industry.

### **Product Properties**

| Items             | Units   | Value | Test Methods |
|-------------------|---------|-------|--------------|
| Color             | -       | Black | -            |
| Thickness         | mm      | 0.40  | ASTM D 3652  |
| Adhesion to BASUS | gf/25mm | 3600  | ASTM D 3330  |

## **Storage Conditions**

- Shelf life: 6 months after received.
- Storage temperature: Stored in the original carton at 5~30°C and 50% relative humidity.

Important: Information in this sheet is average test values, not guaranteed, just for you reference only

REV.1