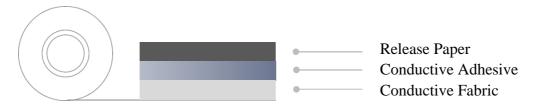

# Conductive Fabric Tape Kingdom KDF-S2028G-0.05T



# Technical Data Sheet

#### **Product Characteristics**

- Kingdom KDF-S2028G-0.05T is a conductive tape consisting of a conductive fabric carrier with a strong modified conductive adhesive.
- Low resistance and good shielding effectiveness.

#### **Product Structure**



#### **Product Applications**

Excellent electrical conductivity in XYZ-axis.

### **Product Properties**

| Items                      | Units                       | Value | <b>Test Methods</b> |
|----------------------------|-----------------------------|-------|---------------------|
| Color                      | -                           | Grey  | -                   |
| Thickness                  | mm                          | 0.05  | ASTM D 3652         |
| Adhesion to BASUS          | gf/25mm                     | 1200  | ASTM D 3330         |
| Resistance through XY-axis | Ω/□                         | 0.6   | ASTM D 1000         |
| Resistance through Z-axis  | $\Omega$ /inch <sup>2</sup> | 0.05  | ASTM D 1000         |

## **Storage Condition**

- Shelf Life: 6 months afte